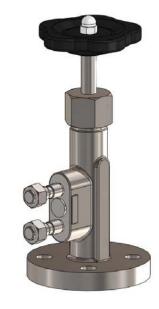

## Shutoff valve type A110

## **Application and function**

The area of application comprises the entire product range of reflex level gauges. They are used to shut off the level gauge.

## Technical basic equipment

- Body material carbon steel, material as per DIN or ASME
- Inner parts of valve stainless steel
- Handwheel plastic
- Process connection flange DN20 as per DIN
- Self-closing ball for automatic shutoff in case of glass break