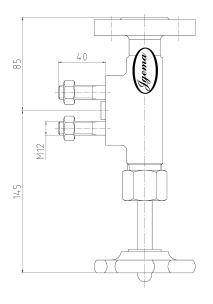

## Technical basic equipment

- Body material carbon steel, material as per DIN or ASME
- Inner parts of valve stainless steel
- Handwheel plastic
- Process connection flange DN20 as per DIN
- Self-closing ball for automatic shutoff in case of glass break

## **Technical data**

| Allowable pressure    | PS | [bar] | 32   |
|-----------------------|----|-------|------|
| Allowable temperature | TS | [° C] | 239  |
| Handwheel             |    | [mm]  | ø 90 |