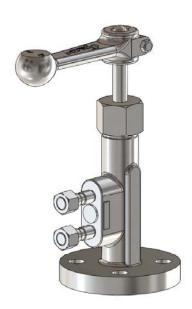

## Shutoff valve type A110

## **Application and function**

The area of application comprises the entire product range of reflex level gauges. They are used to shut off the level gauge.

## Technical basic equipment

- Body material carbon steel, material as per DIN or ASME
- Inner parts of valve stainless steel
- Handwheel plastic
- Process connection flange DN20 as per DIN
- Self-closing ball for automatic shutoff in case of glass break