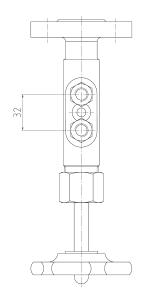

## Technical basic equipment

- Body material carbon steel, material as per DIN or ASME
- Inner parts of valve stainless steel
- Handwheel plastic
- Process connection flange DN20 as per DIN
- Self-closing ball for automatic shutoff in case of glass break